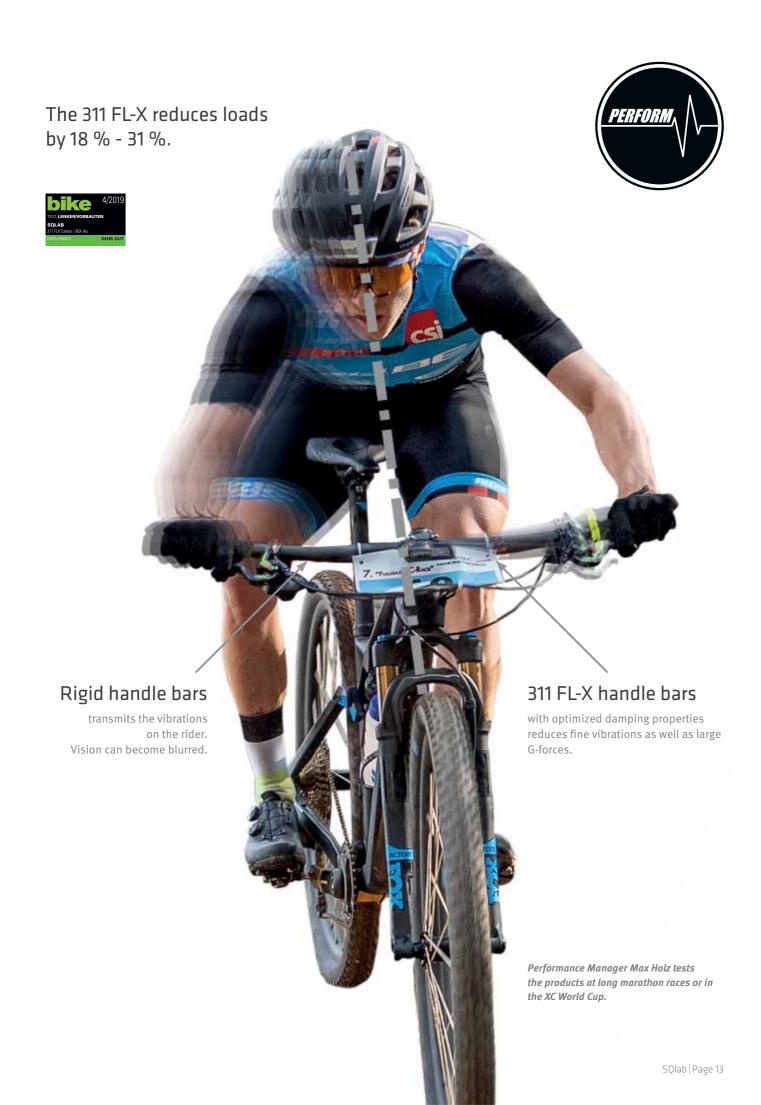

#### **Damping**

The 311 FL-X has been developed with regard to flex behaviour.

An extensive study has led to the result that the 311 FL-X reduces vibrations and loads between 18 % and 31 %.