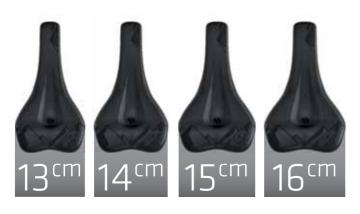

Racers combine the saddle with the SQ-Short One12. Those looking for comfort can opt for the 612 Ergowave active or combine the saddle with the SQ-Short One11 trousers with shearing force gel.

Available widths: 12 cm, 13 cm, 14 cm