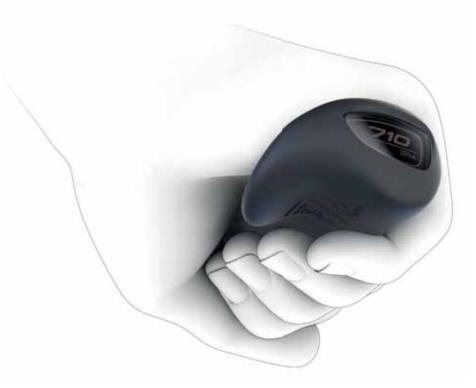

The M-D Line stands for trekking and city saddles with maximized dip. It is less designed for comfort than for the maximum possible relief of the sensitive tissue due to the increased center dip.

SQlab grip series - For every hand, for every bike, the perfect grip.

Last season we introduced the grips series. Four grips - the perfect fit for each hand and for each bike.

The next season we will round off the series and combine the grips with our Innerbarends®, with which we were apparently a little ahead of our time in 2007.