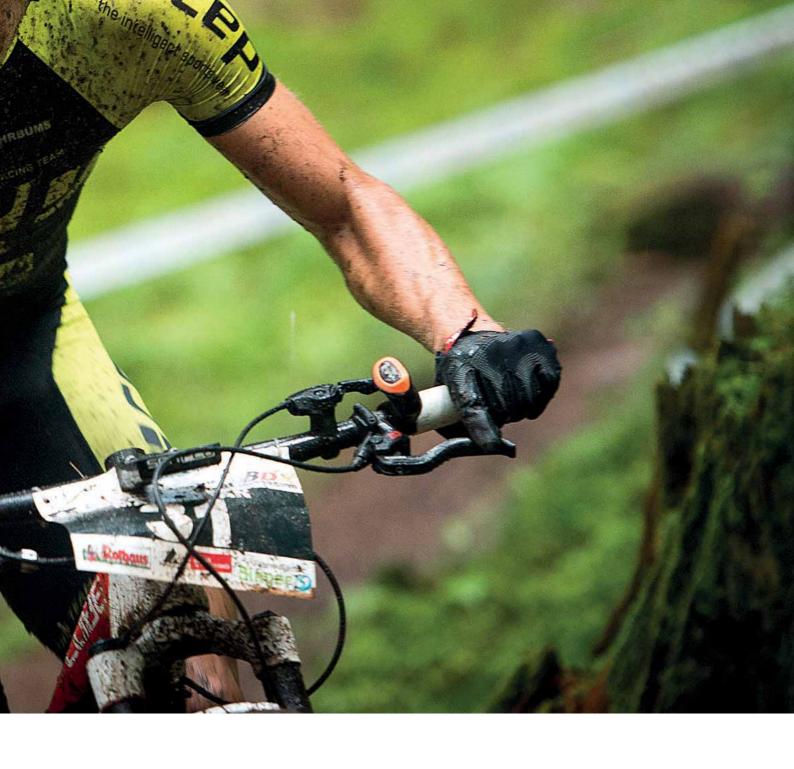

Last season we introduced the grips series. Four grips - the perfect fit for each hand and for each bike.

The next season we will round off the series and combine the grips with our Innerbarends®, with which we were apparently a little ahead of our time in 2007.