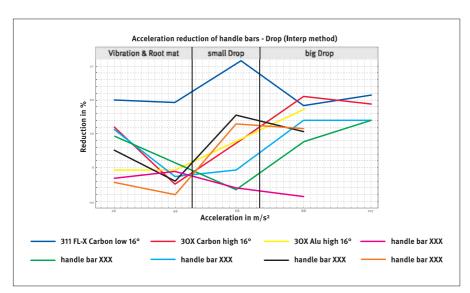

#### **Damping**

The 311 FL-X has been developed with regard to flex behaviour.

An extensive study has led to the result that the 311 FL-X reduces vibrations and loads between 18 % and 31 %.