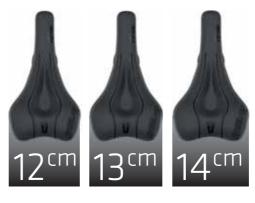

Racers combine the saddle with the SQ-Short One12. Those looking for comfort can opt for the 612 Ergowave active or combine the saddle with the SQ-Short One11 trousers with shearing force gel.

Available widths: 12 cm, 13 cm, 14 cm