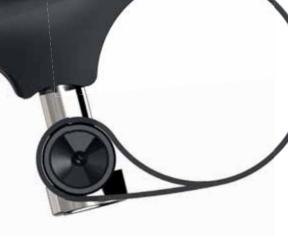

Last season we introduced the grips series. Four grips - the perfect fit for each hand and for each bike.

The next season we will round off the series and combine the grips with our Innerbarends®, with which we were apparently a little ahead of our time in 2007.