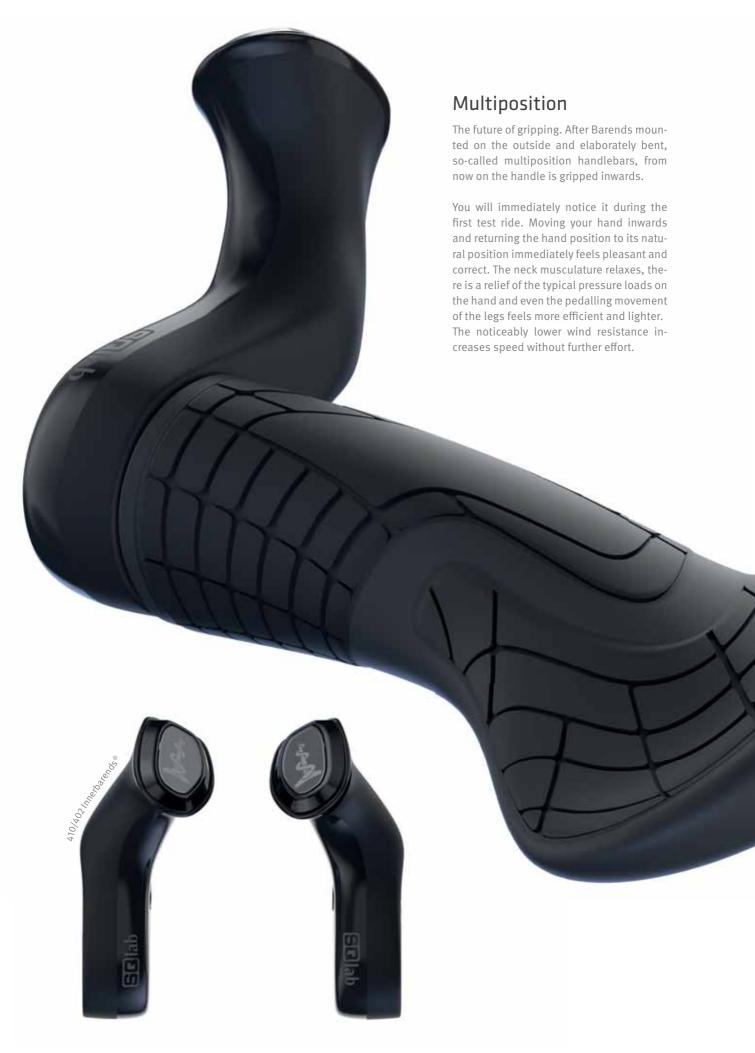

The M-D Line stands for trekking and city saddles with maximized dip. It is less designed for comfort than for the maximum possible relief of the sensitive tissue due to the increased center dip.

SQlab grip series - For every hand, for every bike, the perfect grip.

Last season we introduced the grips series. Four grips - the perfect fit for each hand and for each bike.

The next season we will round off the series and combine the grips with our Innerbarends®, with which we were apparently a little ahead of our time in 2007.