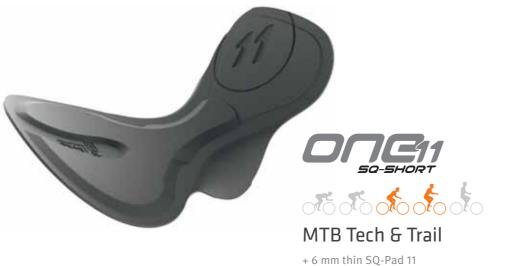

Racers combine the saddle with the SQ-Short One12. Those looking for comfort can opt for the 612 Ergowave active or combine the saddle with the SQ-Short One11 trousers with shearing force gel.

Available widths: 12 cm, 13 cm, 14 cm