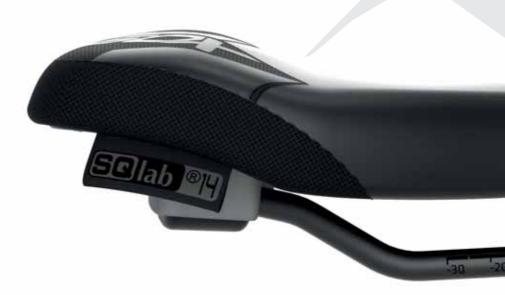

Weight optimisation dominate, cost and effort are of secondary importance. The result is decisive.

612 ERGOWAVE® R Carbon - 125 8

The raised rear gives more grip and better power transmission. A big advantage is on straight roads and especially uphill. The stronger narrower mid-sectioniand the narrow saddle nose give more legroom.

The proven SQlab Ergowave form relieves the soft tissue area and prevents energyconsuming bad posture. The saddle shell is weight and flex optimized down to the last detail.

The cover is extremely light but also abrasion-resistant and non-slip. The padding is closed-cell and strongly minimised. The comfort comes from the shape and the flex behaviour between railf - shell - foam, which is coordinated as an overall system.