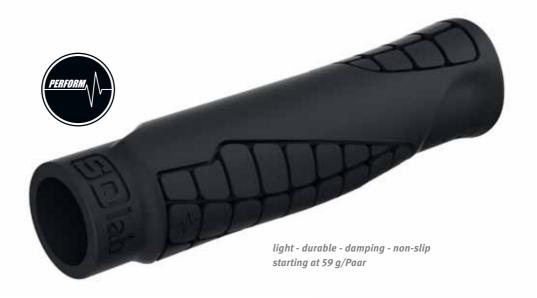

The M-D Line stands for trekking and city saddles with maximized dip. It is less designed for comfort than for the maximum possible relief of the sensitive tissue due to the increased center dip.

SQlab grip series - For every hand, for every bike, the perfect grip.

Last season we introduced the grips series. Four grips - the perfect fit for each hand and for each bike.

The next season we will round off the series and combine the grips with our Innerbarends®, with which we were apparently a little ahead of our time in 2007.