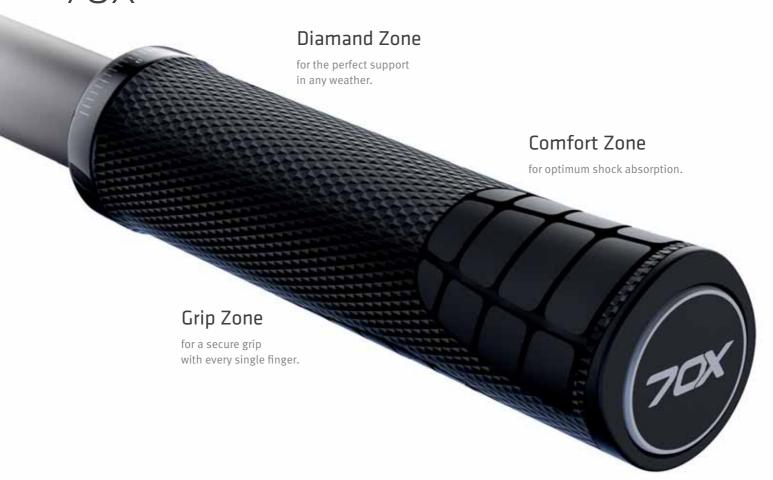

The M-D Line stands for trekking and city saddles with maximized dip. It is less designed for comfort than for the maximum possible relief of the sensitive tissue due to the increased center dip.

SQlab grip series - For every hand, for every bike, the perfect grip.