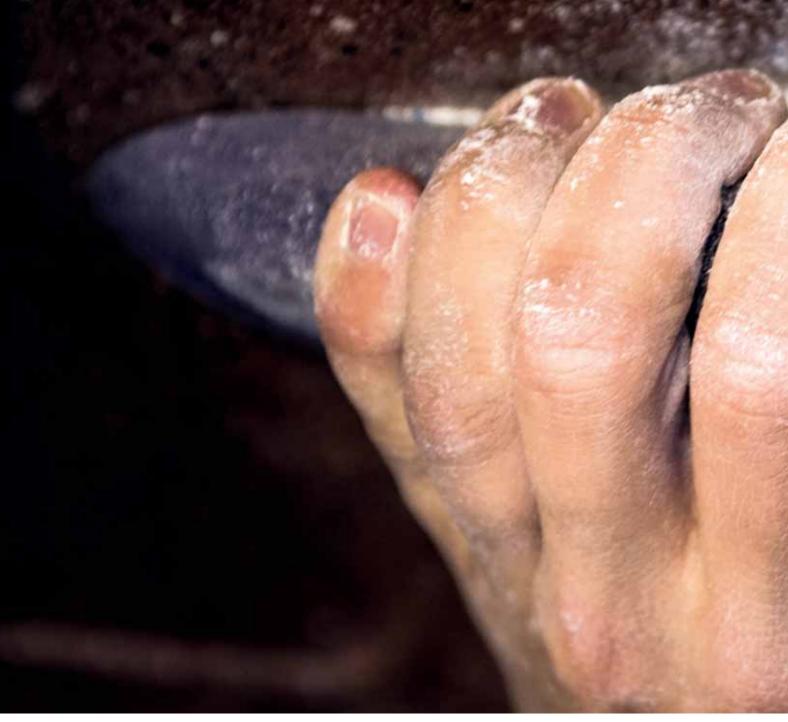

The M-D Line stands for trekking and city saddles with maximized dip. It is less designed for comfort than for the maximum possible relief of the sensitive tissue due to the increased center dip.

SQlab grip series - For every hand, for every bike, the perfect grip.

Last season we introduced the grips series. Four grips - the perfect fit for each hand and for each bike.

The next season we will round off the series and combine the grips with our Innerbarends®, with which we were apparently a little ahead of our time in 2007.