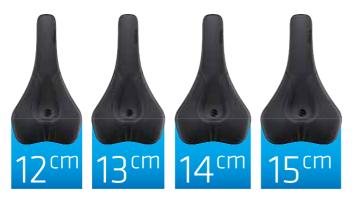

Racers combine the saddle with the SQ-Short One12. Those looking for comfort can opt for the 612 Ergowave active or combine the saddle with the SQ-Short One11 trousers with shearing force gel.

Available widths: 12 cm, 13 cm, 14 cm