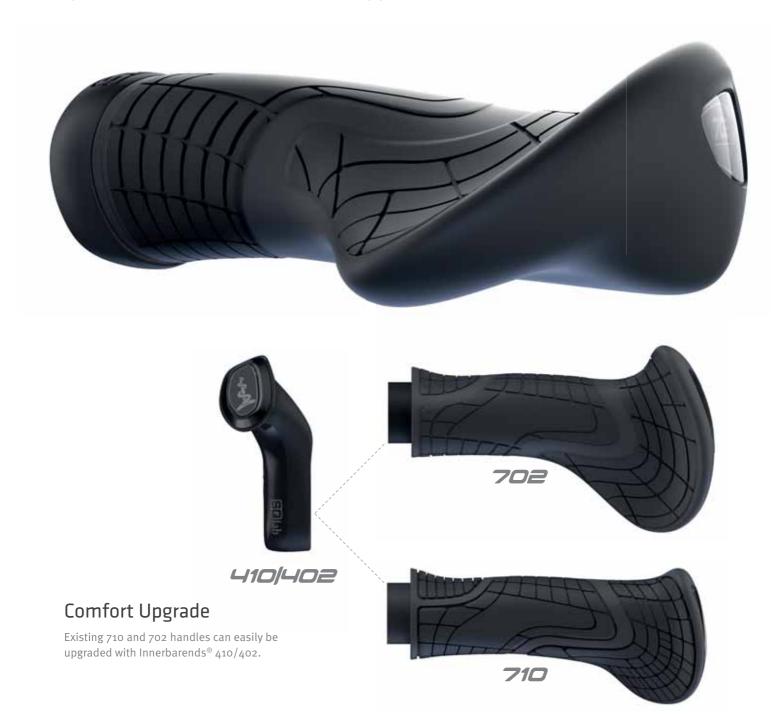

Last season we introduced the grips series. Four grips - the perfect fit for each hand and for each bike.

The next season we will round off the series and combine the grips with our Innerbarends®, with which we were apparently a little ahead of our time in 2007.