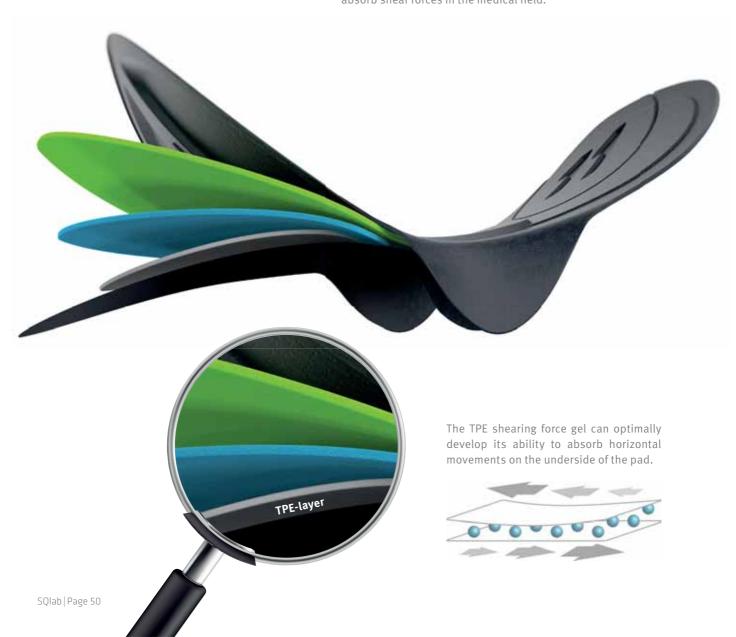

hard and thin: the SOlab Shorts concept

Our clothing project had the best start of all novelties. Consisting of three shorts made of really really high quality materials, but the main focus is on the pads. Here we were able to implement a few insights that are not possible with saddles from a technical point of view. The absorption of the shear forces can only be realized by the shorts pad. It brings a gain in comfort that we have never achieved in 16 years of saddle development.