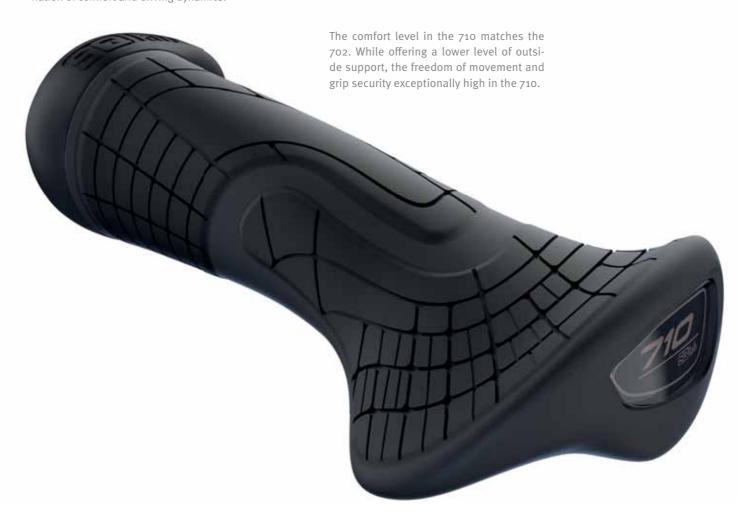

Last season we introduced the grips series. Four grips - the perfect fit for each hand and for each bike.

The next season we will round off the series and combine the grips with our Innerbarends®, with which we were apparently a little ahead of our time in 2007.