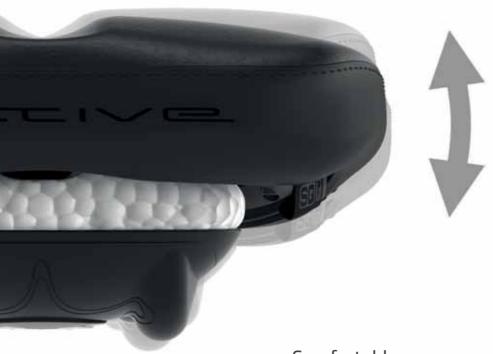

The proven SQlab Ergowave form relieves the soft tissue area and prevents energyconsuming bad posture. The saddle shell is weight and flex optimized down to the last detail.

The cover is extremely light but also abrasion-resistant and non-slip. The padding is closed-cell and strongly minimised. The comfort comes from the shape and the flex behaviour between railf - shell - foam, which is coordinated as an overall system.

Racers combine the saddle with the SQ-Short One12. Those looking for comfort can opt for the 612 Ergowave active or combine the saddle with the SQ-Short One11 trousers with shearing force gel.

Available widths: 12 cm, 13 cm, 14 cm