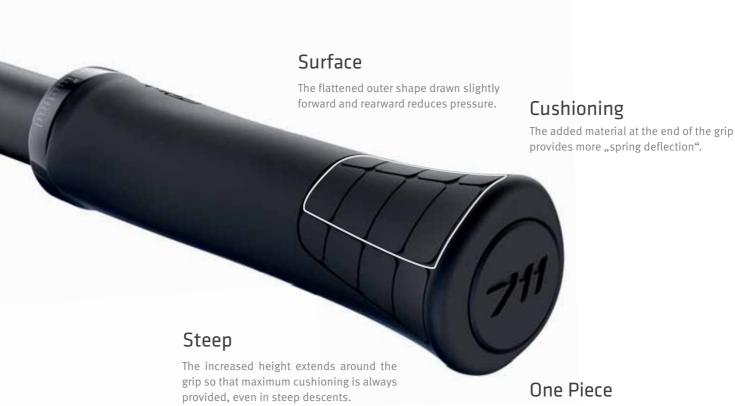

The M-D Line stands for trekking and city saddles with maximized dip. It is less designed for comfort than for the maximum possible relief of the sensitive tissue due to the increased center dip.

SQlab grip series - For every hand, for every bike, the perfect grip.

Last season we introduced the grips series. Four grips - the perfect fit for each hand and for each bike.

The next season we will round off the series and combine the grips with our Innerbarends®, with which we were apparently a little ahead of our time in 2007.