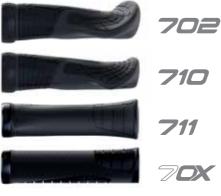

The M-D Line stands for trekking and city saddles with maximized dip. It is less designed for comfort than for the maximum possible relief of the sensitive tissue due to the increased center dip.

SQlab grip series - For every hand, for every bike, the perfect grip.

Last season we introduced the grips series. Four grips - the perfect fit for each hand and for each bike.

The next season we will round off the series and combine the grips with our Innerbarends®, with which we were apparently a little ahead of our time in 2007.