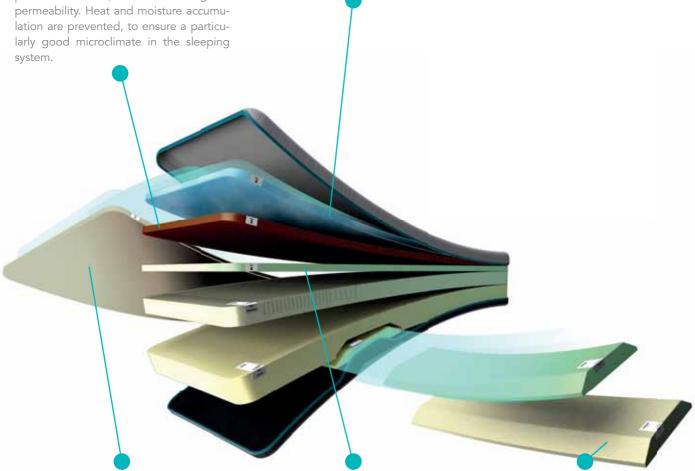

hard and thin: the SOlab Shorts concept

Our clothing project had the best start of all novelties. Consisting of three shorts made of really really high quality materials, but the main focus is on the pads. Here we were able to implement a few insights that are not possible with saddles from a technical point of view. The absorption of the shear forces can only be realized by the shorts pad. It brings a gain in comfort that we have never achieved in 16 years of saddle development.

After many small and large development steps we can present a really mature, yet simple and focused product range of very high-quality cycling shorts in 2020.

Performance Line: If the form follows the function – it should be damn fast.