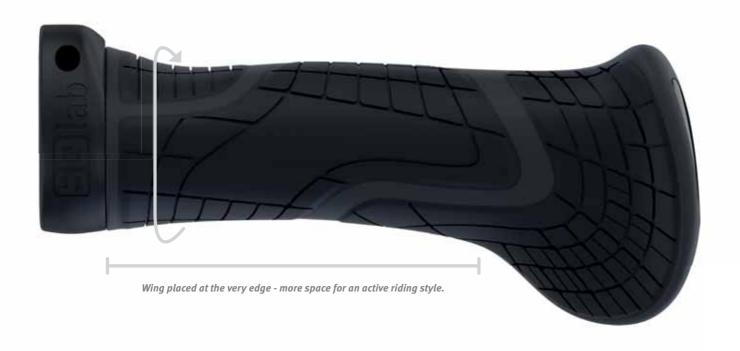

The M-D Line stands for trekking and city saddles with maximized dip. It is less designed for comfort than for the maximum possible relief of the sensitive tissue due to the increased center dip.

SQlab grip series - For every hand, for every bike, the perfect grip.

Last season we introduced the grips series. Four grips - the perfect fit for each hand and for each bike.

The next season we will round off the series and combine the grips with our Innerbarends®, with which we were apparently a little ahead of our time in 2007.