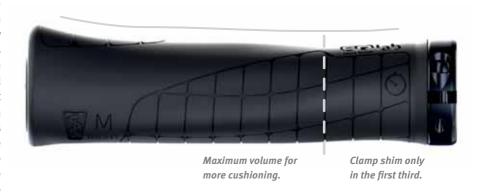

The M-D Line stands for trekking and city saddles with maximized dip. It is less designed for comfort than for the maximum possible relief of the sensitive tissue due to the increased center dip.

SQlab grip series - For every hand, for every bike, the perfect grip.

Last season we introduced the grips series. Four grips - the perfect fit for each hand and for each bike.

The next season we will round off the series and combine the grips with our Innerbarends®, with which we were apparently a little ahead of our time in 2007.