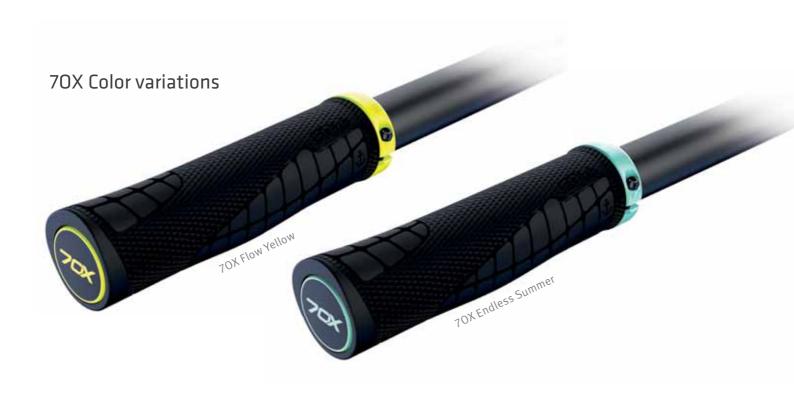

The M-D Line stands for trekking and city saddles with maximized dip. It is less designed for comfort than for the maximum possible relief of the sensitive tissue due to the increased center dip.

SQlab grip series - For every hand, for every bike, the perfect grip.

Last season we introduced the grips series. Four grips - the perfect fit for each hand and for each bike.

The next season we will round off the series and combine the grips with our Innerbarends®, with which we were apparently a little ahead of our time in 2007.