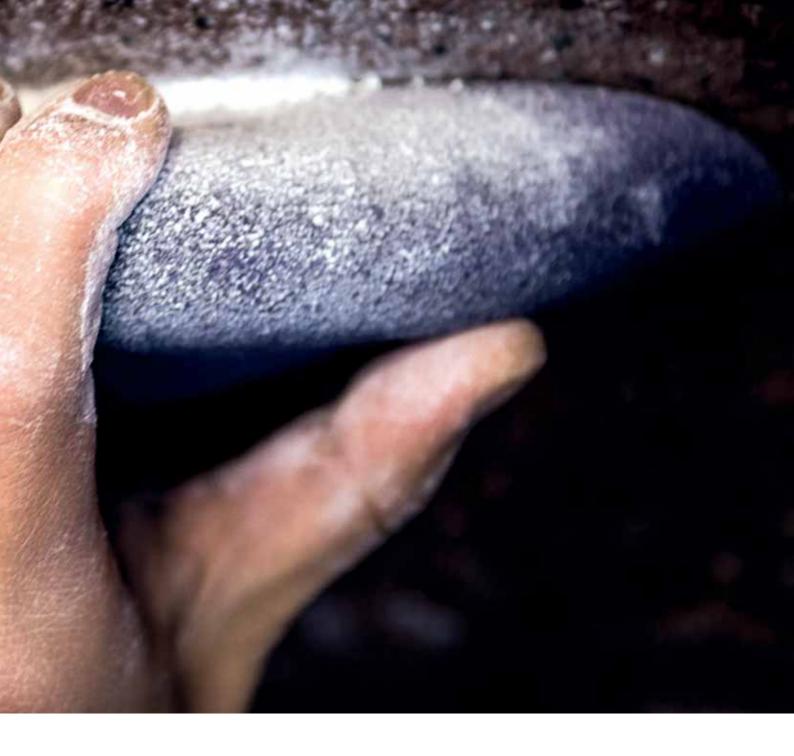

The M-D Line stands for trekking and city saddles with maximized dip. It is less designed for comfort than for the maximum possible relief of the sensitive tissue due to the increased center dip.

SQlab grip series - For every hand, for every bike, the perfect grip.

Last season we introduced the grips series. Four grips - the perfect fit for each hand and for each bike.

The next season we will round off the series and combine the grips with our Innerbarends®, with which we were apparently a little ahead of our time in 2007.