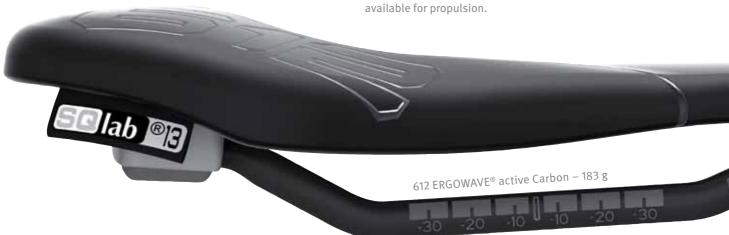

Weight optimisation dominate, cost and effort are of secondary importance. The result is decisive.

612 ERGOWAVE® R Carbon - 125 8

The raised rear gives more grip and better power transmission. A big advantage is on straight roads and especially uphill. The stronger narrower mid-sectioniand the narrow saddle nose give more legroom.

The proven SQlab Ergowave form relieves the soft tissue area and prevents energyconsuming bad posture. The saddle shell is weight and flex optimized down to the last detail.

The cover is extremely light but also abrasion-resistant and non-slip. The padding is closed-cell and strongly minimised. The comfort comes from the shape and the flex behaviour between railf - shell - foam, which is coordinated as an overall system.

Racers combine the saddle with the SQ-Short One12. Those looking for comfort can opt for the 612 Ergowave active or combine the saddle with the SQ-Short One11 trousers with shearing force gel.

Available widths: 12 cm, 13 cm, 14 cm