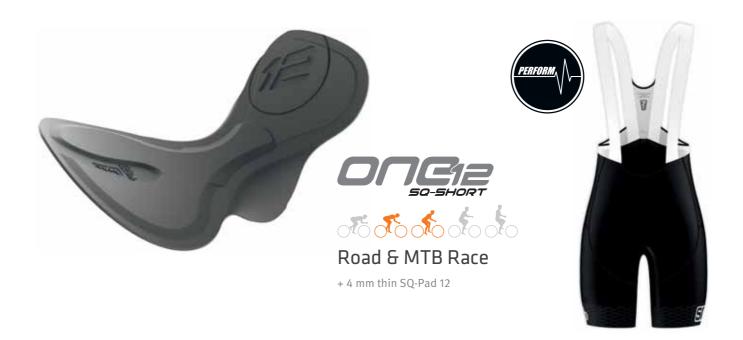

Racers combine the saddle with the SQ-Short One12. Those looking for comfort can opt for the 612 Ergowave active or combine the saddle with the SQ-Short One11 trousers with shearing force gel.

Available widths: 12 cm, 13 cm, 14 cm