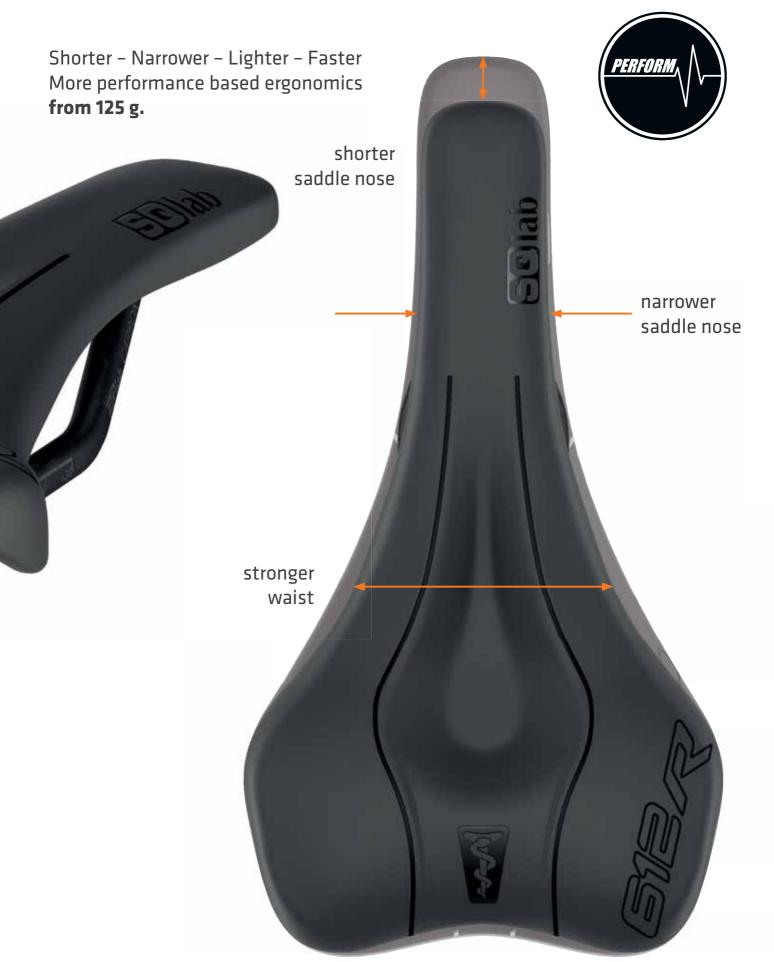

Weight optimisation dominate, cost and effort are of secondary importance. The result is decisive.

612 ERGOWAVE® R Carbon - 125 8

The raised rear gives more grip and better power transmission. A big advantage is on straight roads and especially uphill. The stronger narrower mid-sectioniand the narrow saddle nose give more legroom.