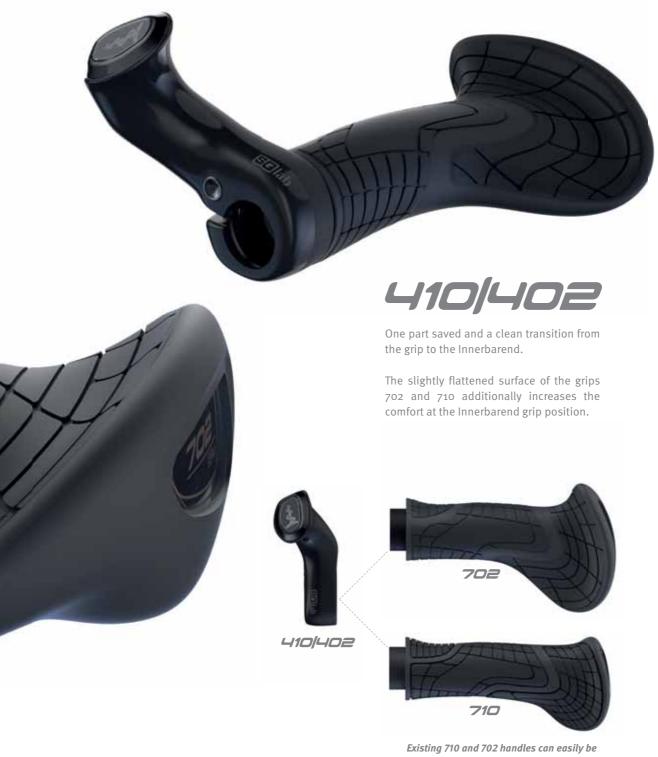

Last season we introduced the grips series. Four grips - the perfect fit for each hand and for each bike.

The next season we will round off the series and combine the grips with our Innerbarends®, with which we were apparently a little ahead of our time in 2007.