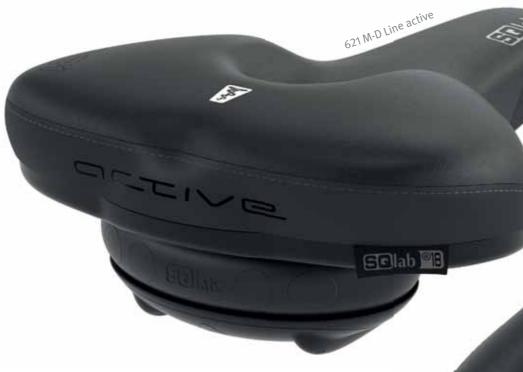

The M-D Line stands for trekking and city saddles with maximized dip. It is less designed for comfort than for the maximum possible relief of the sensitive tissue due to the increased center dip.

SQlab grip series - For every hand, for every bike, the perfect grip.