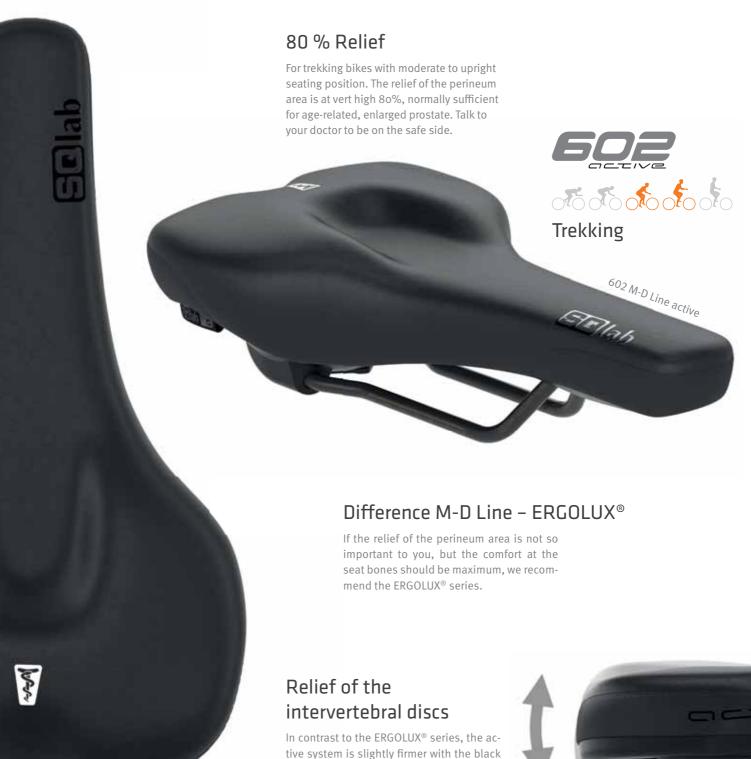

The M-D Line stands for trekking and city saddles with maximized dip. It is less designed for comfort than for the maximum possible relief of the sensitive tissue due to the increased center dip.

SQlab grip series - For every hand, for every bike, the perfect grip.