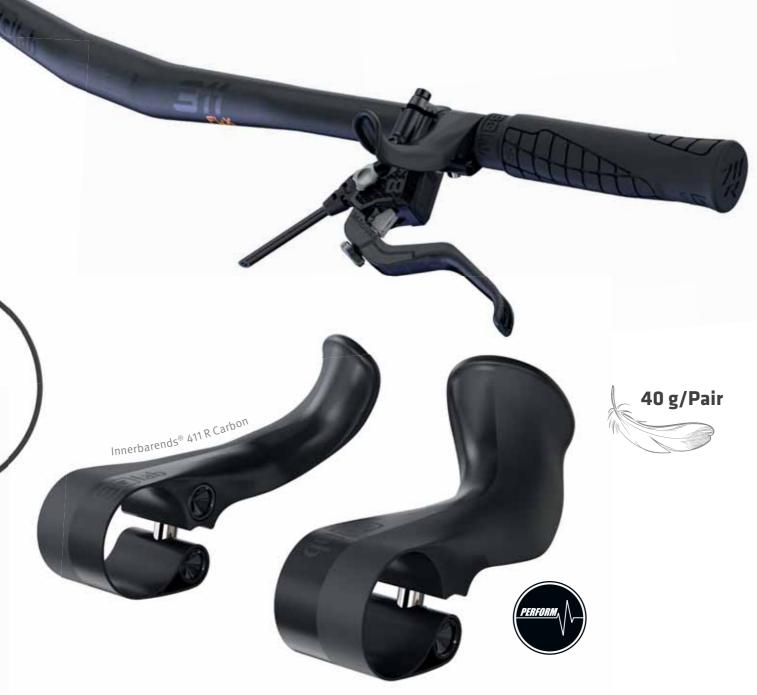

Last season we introduced the grips series. Four grips - the perfect fit for each hand and for each bike.

The next season we will round off the series and combine the grips with our Innerbarends®, with which we were apparently a little ahead of our time in 2007.

The lightest SQlab products at a glance: 711R grip, 411R Innerbarends®, 612R saddle & SQ-Short ONE12.