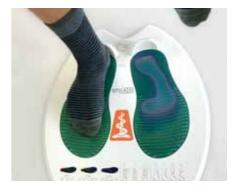

Sit bone measurement with the SQlab measuring chair.

In recent years, we have devoted a great deal of time to the ERGOLUX® comfort series.

The shape of the double step was further developed despite great customer satisfaction until we were also satisfied with it and no longer know how to do even better.