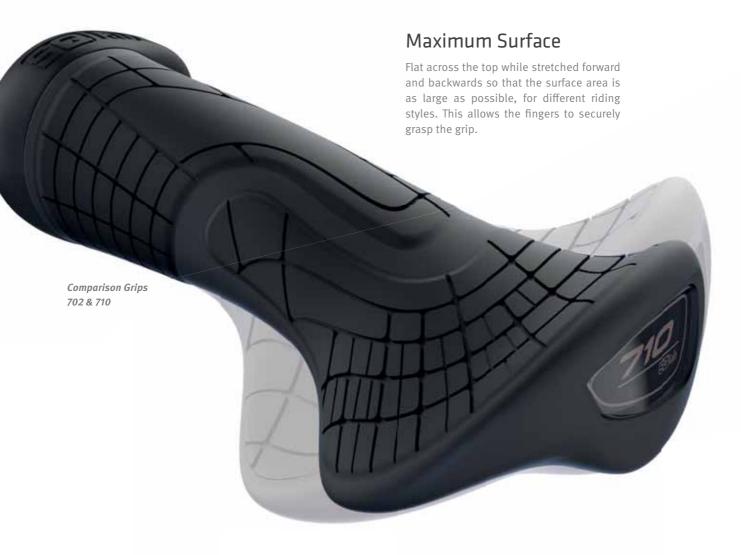

The M-D Line stands for trekking and city saddles with maximized dip. It is less designed for comfort than for the maximum possible relief of the sensitive tissue due to the increased center dip.

SQlab grip series - For every hand, for every bike, the perfect grip.

Last season we introduced the grips series. Four grips - the perfect fit for each hand and for each bike.

The next season we will round off the series and combine the grips with our Innerbarends®, with which we were apparently a little ahead of our time in 2007.