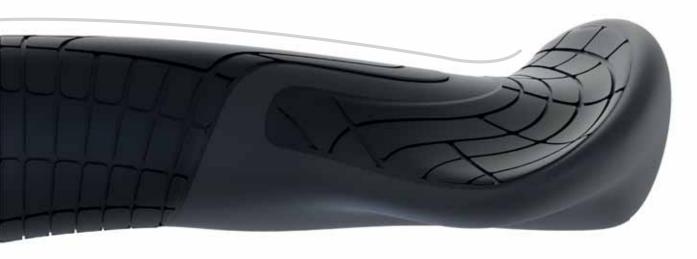

The M-D Line stands for trekking and city saddles with maximized dip. It is less designed for comfort than for the maximum possible relief of the sensitive tissue due to the increased center dip.

SQlab grip series - For every hand, for every bike, the perfect grip.

Last season we introduced the grips series. Four grips - the perfect fit for each hand and for each bike.

The next season we will round off the series and combine the grips with our Innerbarends®, with which we were apparently a little ahead of our time in 2007.