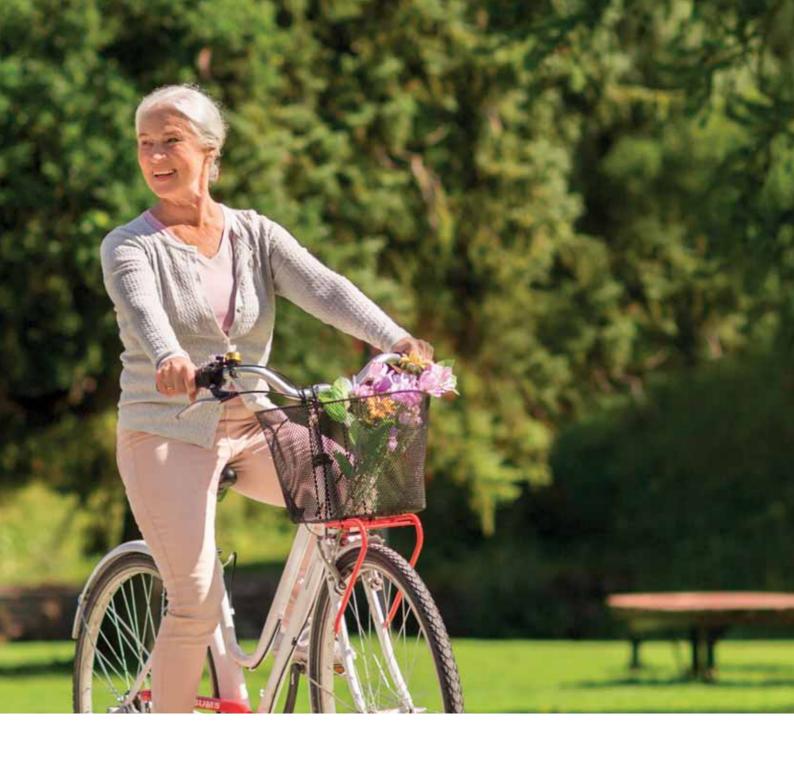

The M-D Line stands for trekking and city saddles with maximized dip. It is less designed for comfort than for the maximum possible relief of the sensitive tissue due to the increased center dip.

SQlab grip series - For every hand, for every bike, the perfect grip.