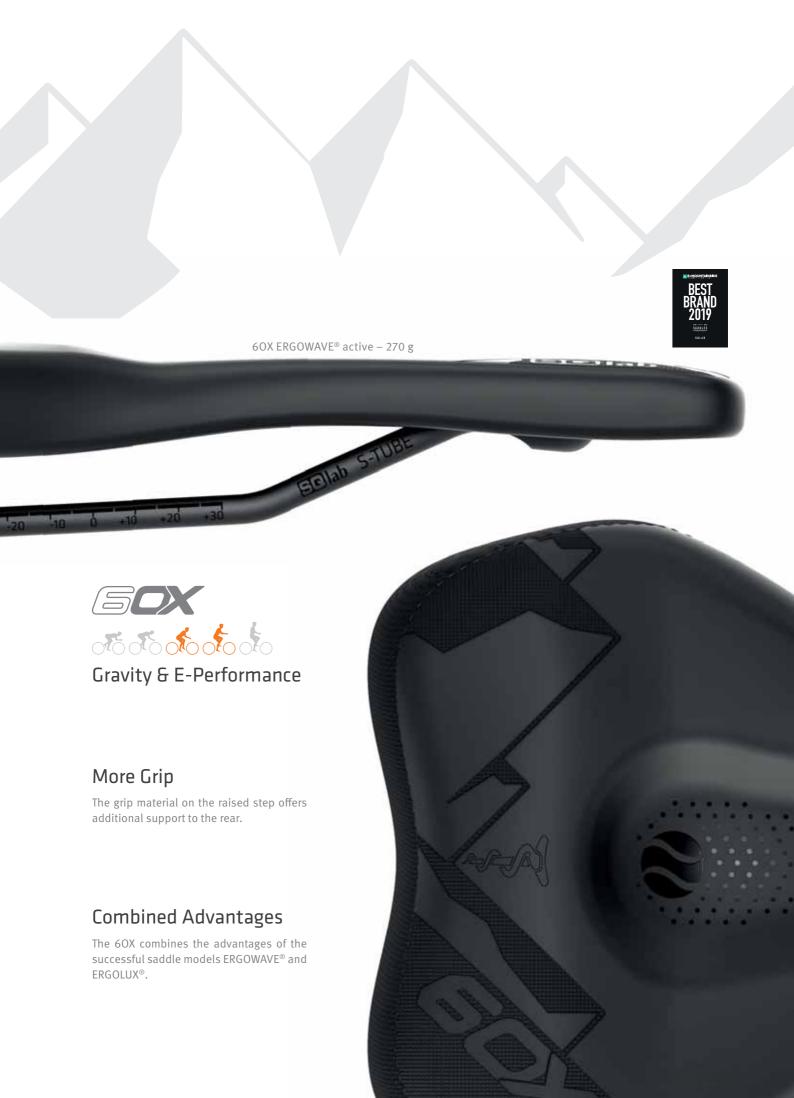

Weight optimisation dominate, cost and effort are of secondary importance. The result is decisive.

612 ERGOWAVE® R Carbon - 125 8

The raised rear gives more grip and better power transmission. A big advantage is on straight roads and especially uphill. The stronger narrower mid-sectioniand the narrow saddle nose give more legroom.

The proven SQlab Ergowave form relieves the soft tissue area and prevents energyconsuming bad posture. The saddle shell is weight and flex optimized down to the last detail.

The cover is extremely light but also abrasion-resistant and non-slip. The padding is closed-cell and strongly minimised. The comfort comes from the shape and the flex behaviour between railf - shell - foam, which is coordinated as an overall system.

Racers combine the saddle with the SQ-Short One12. Those looking for comfort can opt for the 612 Ergowave active or combine the saddle with the SQ-Short One11 trousers with shearing force gel.

Available widths: 12 cm, 13 cm, 14 cm