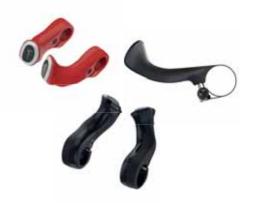

Last season we introduced the grips series. Four grips - the perfect fit for each hand and for each bike.

The next season we will round off the series and combine the grips with our Innerbarends®, with which we were apparently a little ahead of our time in 2007.