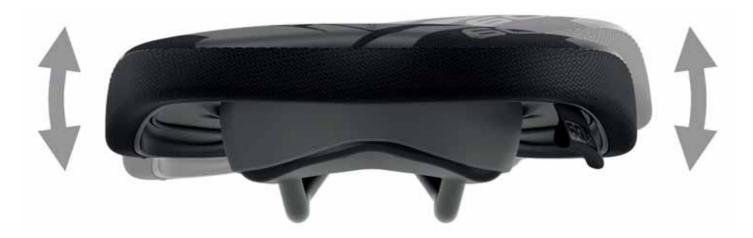

The proven SQlab Ergowave form relieves the soft tissue area and prevents energyconsuming bad posture. The saddle shell is weight and flex optimized down to the last detail.

The cover is extremely light but also abrasion-resistant and non-slip. The padding is closed-cell and strongly minimised. The comfort comes from the shape and the flex behaviour between railf - shell - foam, which is coordinated as an overall system.