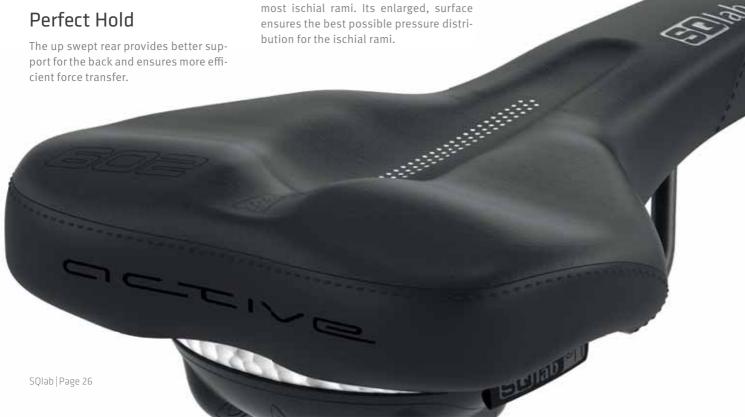

The M-D Line stands for trekking and city saddles with maximized dip. It is less designed for comfort than for the maximum possible relief of the sensitive tissue due to the increased center dip.

SQlab grip series - For every hand, for every bike, the perfect grip.