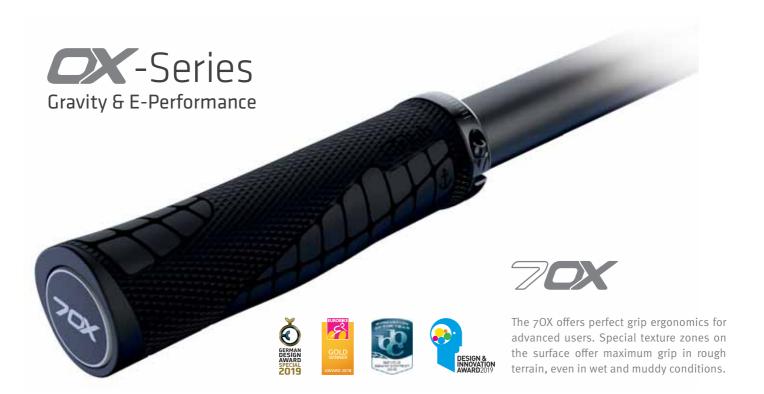

#### Stability

Syntace® and SQlab are the only manufacturers to remain undamaged in the large Bike Magazine break test (04-2019). This means 300,000 load changes in the Zedler Advanced Test with up to 1600 N.

#### Weight

With Low weight of 199 g & Medium 217 g the handlebar is one of the lightest and most stable on the market.

#### **Damping**

The 311 FL-X has been developed with regard to flex behaviour.

An extensive study has led to the result that the 311 FL-X reduces vibrations and loads between 18 % and 31 %.