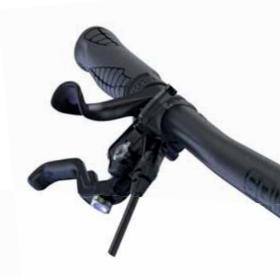

Last season we introduced the grips series. Four grips - the perfect fit for each hand and for each bike.

The next season we will round off the series and combine the grips with our Innerbarends®, with which we were apparently a little ahead of our time in 2007.