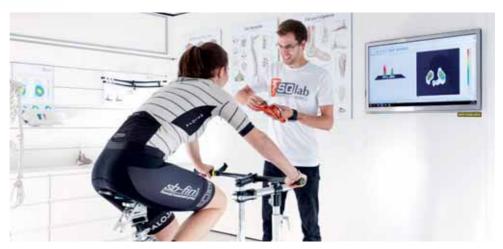

The laboratory is used for scientific tests, pressure measurements and developments.

It all began in 2002 with the invention of the saddle width system and sit bone measurement, followed by the step saddle. Both concepts would probably be called "gamechanger" today. In the meantime it is almost unthinkable to buy a saddle anywhere in the world without measuring the sit bone distance.

#### **ERGOWAVE**

The EROGWAVE® concept was developed in cooperation with the scientists of the University of Applied Sciences Frankfurt and the University Hospital Frankfurt in a three-year research project, funded by the Federal Ministry of Economics and Technology. One part of the project was a human 3D model of a pelvis. This was used for computer simulations with different saddle shapes. In order to ensure the reproducibility of the simulations, no existing model was used. In three, six-hour MRT sessions, the pelvis of the SQlab managing director was scanned and modeled from this data.